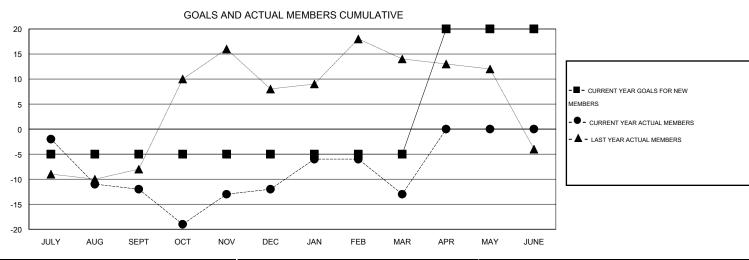

## LOCATION ONTARIO

GMT CA 2

| Clubs                 |                  |           |                  |                  | Members               |                    |                                     |                    |                  |  |
|-----------------------|------------------|-----------|------------------|------------------|-----------------------|--------------------|-------------------------------------|--------------------|------------------|--|
| RESULTS FOR 2014-2015 |                  |           |                  |                  | RESULTS FOR 2014-2015 |                    |                                     |                    |                  |  |
| QUARTER               | NEW CLUB<br>GOAL | NEW CLUBS | DROPPED<br>CLUBS | NET<br>GAIN/LOSS | QUARTER               | NEW MEMBER<br>GOAL | CHARTER AND<br>NEW MEMBERS<br>ADDED | DROPPED<br>MEMBERS | NET<br>GAIN/LOSS |  |
| JULY/AUG/SEPT         | 0                | 0         | 0                | 0                | JULY/AUG/SEPT         | -5                 | 6                                   | 18                 | -12              |  |
| OCT/NOV/DEC           | 0                | 0         | 0                | 0                | OCT/NOV/DEC           | 0                  | 28                                  | 28                 | 0                |  |
| JAN/FEB/MAR           | 0                | 0         | 1                | -1               | JAN/FEB/MAR           | 0                  | 30                                  | 31                 | -1               |  |
| APR/MAY/JUNE          | 1                | 0         | 0                | 0                | APR/MAY/JUNE          | 25                 | 0                                   | 0                  | 0                |  |

## GOALS AND ACTUAL NEW CLUBS CUMULATIVE

| DROPPED CLUBS: 1 |         | 25 CLUBS OF 47 ADDED 1 OR MORE<br>NEW MEMBERS | GENDER DISTRIBUTION  MALE 983 (76.20%) |              |     |
|------------------|---------|-----------------------------------------------|----------------------------------------|--------------|-----|
| DROPPED MEMBERS  |         |                                               | FEMALE                                 | 307 (23.80%) |     |
| DECEASED         | 10<br>5 | CLICK HERE FOR HEALTH                         | FAMILY UNIT MEMBERS                    |              | 257 |
| OTHER            | 62      | ASSESSMENT DATA                               | HEAD OF HOUSEHOLD                      |              | 126 |
| TOTAL            | 77      |                                               | NON-HEAD OF HOUSEHOL                   | 131          |     |